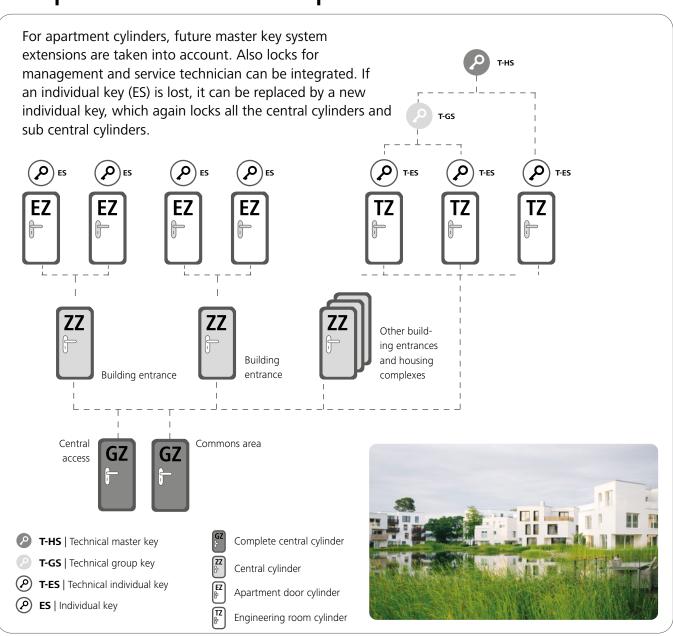

cylinder with integrated micro-switch

as machine switch or on control panels for electronic systems.



#### **Padlock**

efficiently integrate external objects into the locking system



#### **Furniture cylinder**

ensure secure storage of important documents.

# 4KS. Master key systems and structure

EVVA and its project partners have been creating and developing lock charts since almost 100 years, using its extensive know-how to achieve great success.

4KS is particularly suitable for highly complex master key system structures due to its extensive expansion capabilities. With its coding characteristics such as length profile, curve scanning and internal scanning elements, exceptions in the locking hierarchy can also be taken into account.



## **Example of an residential complex**





### **Example business premises**



## **Unique EVVA service**

Since 1919, EVVA services have been geared towards customer benefits. This has resulted in products adapted to the market, the best product and consulting service for customers and partners as well as a locking system expertise that boosts customer convenience and gives operators a competitive, economic edge.



# Master key systems from professionals

Master key systems define who has access to which facilities. EVVA provides comprehensive expertise in planning master key systems and electronic access control systems. The company's range also includes the calculation of high-performance locking systems with complex authorisation structures.



# Your EVVA Partner portal

Our Partner portal provides everything you as EVVA