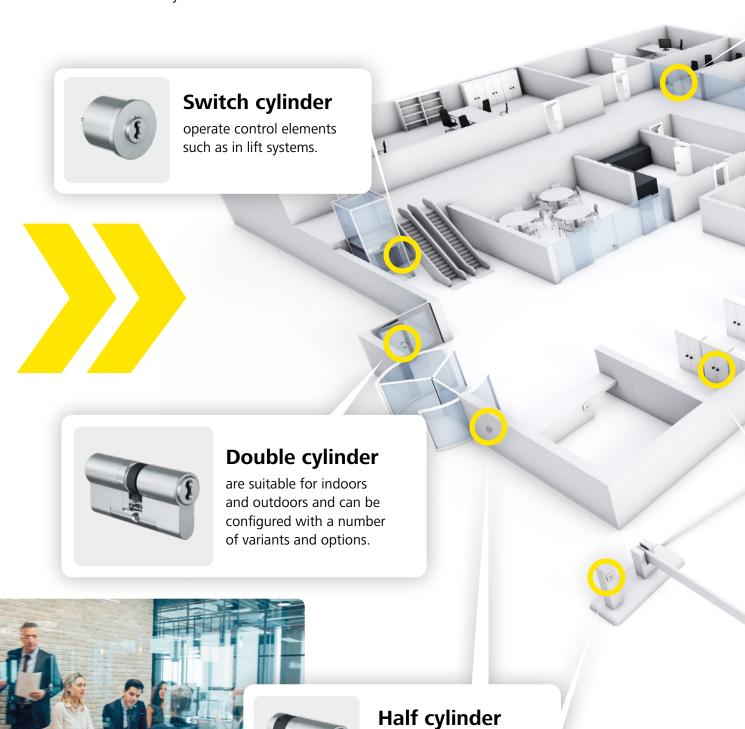

### 4KS. Plan view

Due to their features, numerous variants and options, 4KS cylinder locks can handle all access situations which a master key system may meet.

Thus, access to rooms and storeys, access to cabinets and showcases or the activation of barriers or other electronic equipment can be clearly structured. This means even more comfort and more security.

are suitable for barriers, key switches, lifts and numerous other situations.

# Thumb turn cylinder

enables convenient opening and closing without keys.

The right cylinder for every situation

#### **Cam locks**

for letter boxes and secure storage in showcases and cabinets.

# Switch cylinder with integrated micro-switch

as machine switch or on control panels for electronic systems.

#### **Padlock**

efficiently integrate external objects into the locking system

#### **Furniture cylinder**

ensure secure storage of important documents.