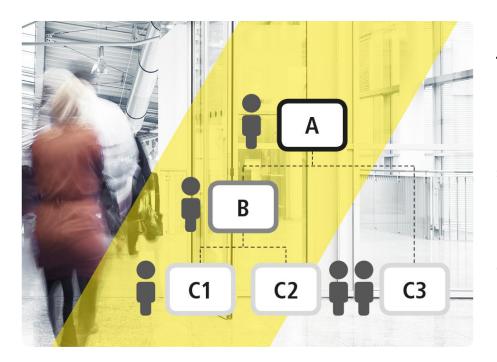

since almost 100 years, using its extensive know-how to achieve great success.

4KS is particularly suitable for highly complex master key system structures due to its extensive expansion capabilities. With its coding characteristics such as length profile, curve scanning and internal scanning elements, exceptions in the locking hierarchy can also be taken into account.



## **Example of an residential complex**





### **Example business premises**



## **Unique EVVA service**

Since 1919, EVVA services have been geared towards customer benefits. This has resulted in products adapted to the market, the best product and consulting service for customers and partners as well as a locking system expertise that boosts customer convenience and gives operators a competitive, economic edge.



# Master key systems from professionals

Master key systems define who has access to which facilities. EVVA provides comprehensive expertise in planning master key systems and electronic access control systems. The company's range also includes the calculation of high-performance locking systems with complex authorisation structures.



# Your EVVA Partner portal

Our Partner portal provides everything you as EVVA Partners need as part of your everyday activities: Price lists, catalogues, data sheets and the option to sign up to training sessions.



# Mechanical and electronic systems

EVVA is one of the leading manufacturers that develops and produces electronic and mechanical locking systems in Vienna. EVVA's electronic and mechanical products can be combined in locking systems around