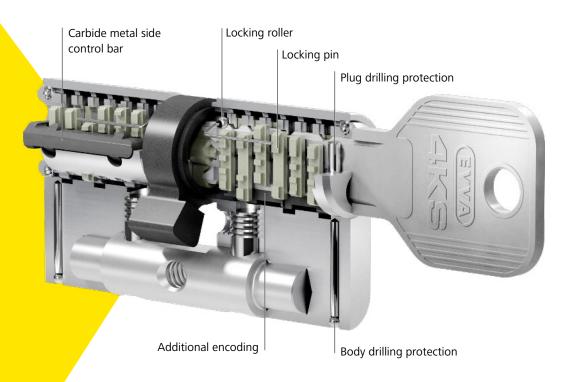

# 4KS. One system, many details

Unlike other locking systems, the locking elements in the 4KS cylinder move along the curves on the key. A total of 12 springless, massive locking pins are brought into a specific position via positive control of the six key curves and scanned by two control bars. As a result of the key's overlapping curve milling it is virtually tamper-proof.

### **Benefit from the security features**

The reliable technology of the 4KS cylinder offers lasting protection against illegal opening methods:

Drilling protection

Plug pulling protection