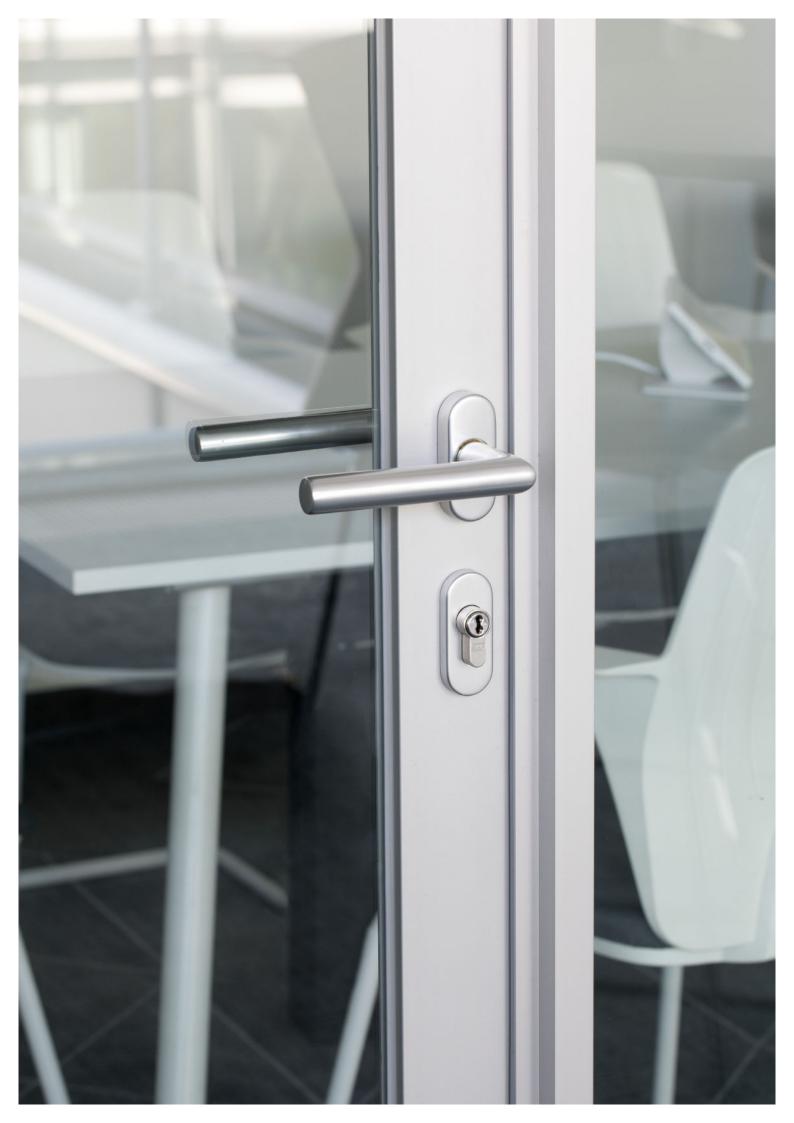

### 4KS. Plan view

Due to their features, numerous variants and options, 4KS cylinder locks can handle all access situations which a master key system may meet.

Thus, access to rooms and storeys, access to cabinets and showcases or the activation of barriers or other electronic equipment can be clearly structured. This means even more comfort and more security.

# Thumb turn cylinder

enables convenient opening and closing without keys.

The right cylinder for every situation