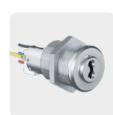

# Switch cylinder with integrated micro-switch

as machine switch or on control panels for electronic systems.