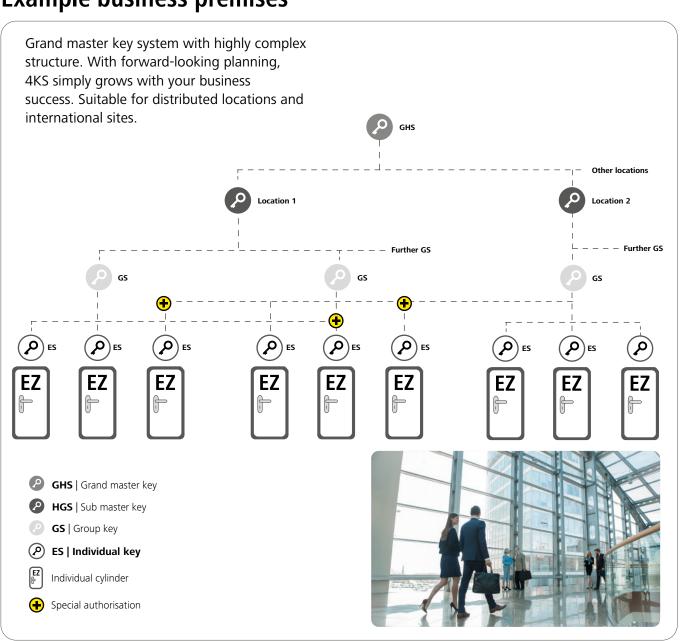

as machine switch or on control panels for electronic systems.



#### **Padlock**

efficiently integrate external objects into the locking system



#### **Furniture cylinder**

ensure secure storage of important documents.

# 4KS. Master key systems and structure

EVVA and its project partners have been creating and developing lock charts since almost 100 years, using its extensive know-how to achieve great success.

4KS is particularly suitable for highly complex master key system structures due to its extensive expansion capabilities. With its coding characteristics such as length profile, curve scanning and internal scanning elements, exceptions in the locking hierarchy can also be taken into account.



## **Example of an residential complex**





### **Example business premises**



## **Unique EVVA service**

Since 1919, EVVA services have been geared towards customer benefits. This has resulted in products adapted to the market, the best product and consulting service for customers and partners as well as a locking system expertise that boosts customer convenience and gives operators a competitive, economic edge.



# Master key systems from professionals

Master key systems define who has access to which facilities. EVVA provides comprehensive expertise in planning master key systems and electronic access control systems. The company's range also includes the calculation of high-performance locking systems with complex authorisation structures.



# Your EVVA Partner portal

Our Partner portal provides everything you as EVVA Partners need as part of your everyday