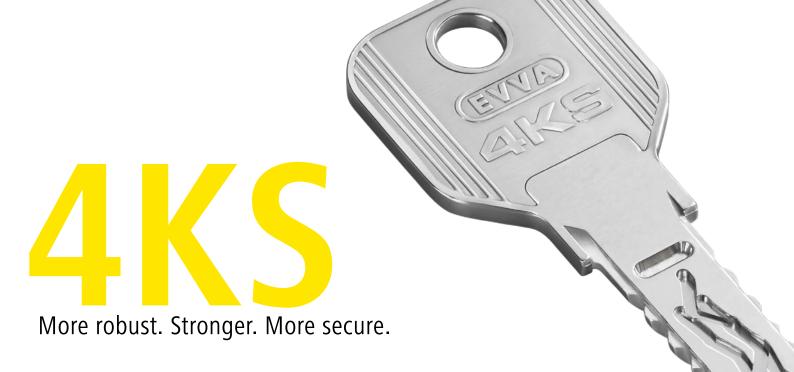

## 4KS. More robust. Stronger. More secure

You can always rely on 4KS. Thanks to its high level of resilience, the system also locks and unlocks in the toughest conditions. Even after years, it works like on the first day. This makes 4KS your first choice for the toughest conditions – at high altitudes or in production facilities subject to high amounts of dirt. And not just that. 4KS also offers extensive expansion capabilities, which enables the implementation of highly complex locking systems.