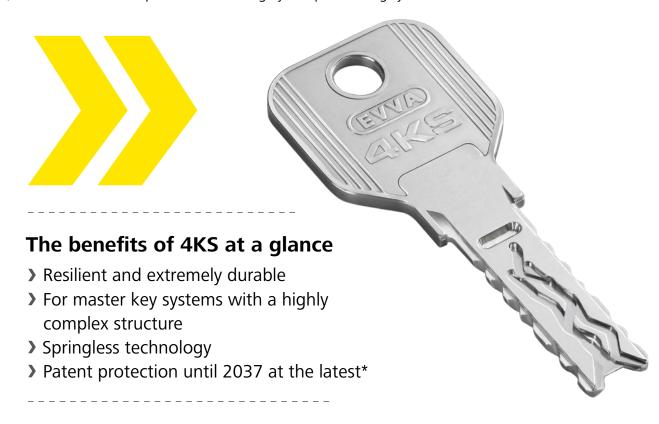

## 4KS. More robust. Stronger. More secure

You can always rely on 4KS. Thanks to its high level of resilience, the system also locks and unlocks in the toughest conditions. Even after years, it works like on the first day. This makes 4KS your first choice for the toughest conditions – at high altitudes or in production facilities subject to high amounts of dirt. And not just that. 4KS also offers extensive expansion capabilities, which enables the implementation of highly complex locking systems.

# The access system for highly complex structured master key systems

4KS is ideal for locking systems with a complex structure and a large number of different user groups. Such as universities, shopping centres, retail chains and industrial companies. In cooperation with qualified partners, EVVA has been providing security technology for a hundred years.

# 4KS. One system, many details

Unlike other locking systems, the locking elements in the 4KS cylinder move along the curves on the key. A total of 12 springless, massive locking pins are brought into a specific position via positive control of the six key curves and scanned by two control bars. As a result of the key's overlapping curve milling it is virtually tamper-proof.