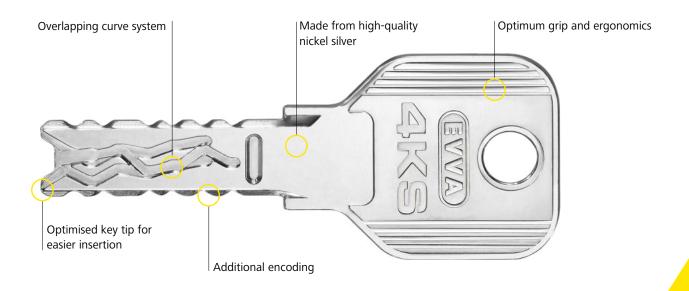

# 4KS. One system, many details

Unlike other locking systems, the locking elements in the 4KS cylinder move along the curves on the key. A total of 12 springless, massive locking pins are brought into a specific position via positive control of the six key curves and scanned by two control bars. As a result of the key's overlapping curve milling it is virtually tamper-proof.